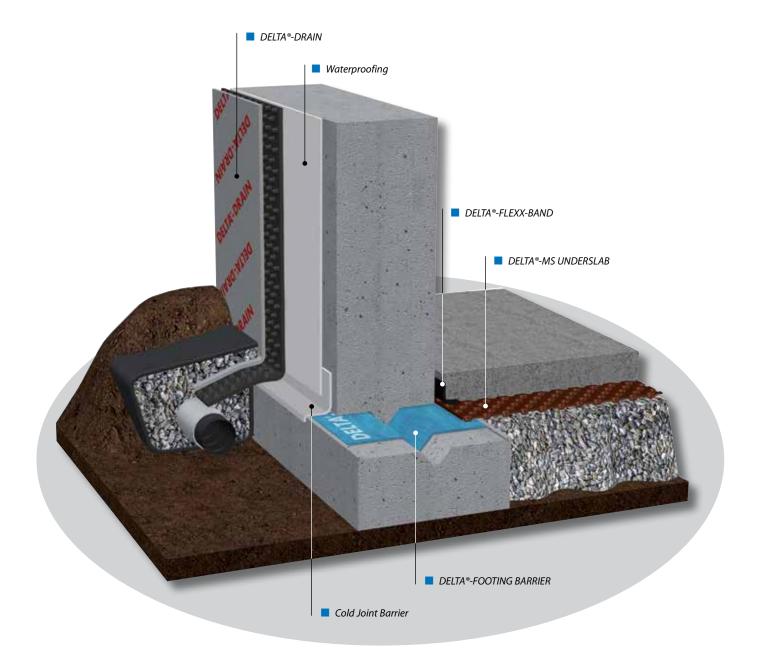

## **DELTA®-DRAIN**

The direct route for re-directing ground water.

### For Horizontal and Vertical Drainage Applications.

- Drains water away from foundation wall.
- High drainage capacity.
- Prevents build-up of hydrostatic pressure.Highly effective protection layer for water-
- proofing.Special geotextile will not rot and prevents clogging of the flow passages.
- High compressive strength.
- High impact resistance, high chemical and environmental stress crack resistance.
- Unaffected by environmental influences, like acidic soils or alkalinity (concrete).
- Easy to install.
- 8' size rolls for fewer material overlaps, less seams, less labor.
- For horizontal and vertical applications.