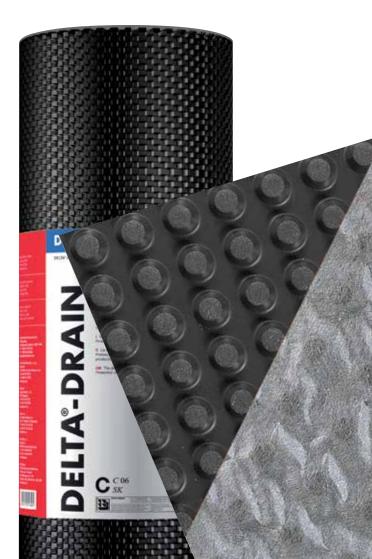

# **DELTA®-DRAIN**

### For Horizontal and Vertical Drainage Applications.

- Drains water away from foundation wall.
- High drainage capacity.
- Prevents build-up of hydrostatic pressure.Highly effective protection layer for water-
- proofing.Special geotextile will not rot and prevents clogging of the flow passages.
- High compressive strength.
- High impact resistance, high chemical and environmental stress crack resistance.
- Unaffected by environmental influences, like acidic soils or alkalinity (concrete).
- Easy to install.
- 8' size rolls for fewer material overlaps, less seams, less labor.
- For horizontal and vertical applications.