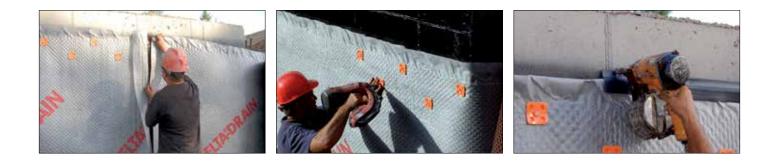

### For Horizontal and Vertical Drainage Applications.

- Drains water away from foundation wall.
- High drainage capacity.
- Prevents build-up of hydrostatic pressure.Highly effective protection layer for water-
- proofing.Special geotextile will not rot and prevents clogging of the flow passages.
- High compressive strength.
- High impact resistance, high chemical and environmental stress crack resistance.
- Unaffected by environmental influences, like acidic soils or alkalinity (concrete).
- Easy to install.
- 8' size rolls for fewer material overlaps, less seams, less labor.
- For horizontal and vertical applications.

#### Dörken makes your life easier – systematically.

You are sure to appreciate these handy DELTA®-Accessories:

DELTA<sup>®</sup>-FAST'ner multistud fastener for the secure attachment of DELTA<sup>®</sup>-DRAIN.