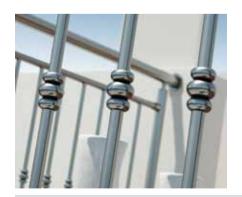

## Anodised aluminium railings

There are twenty different types of models to choose from.

Combining different profiles and brackets in various forms, ideal for balconies, terraces and staircases.

F50 Railing system is designed to offer a unique modern design, compatible with the recent trends for inox finishes. There is no configuration of railings or balusters which cannot be realized with this system and the large range of accessories and brackets.