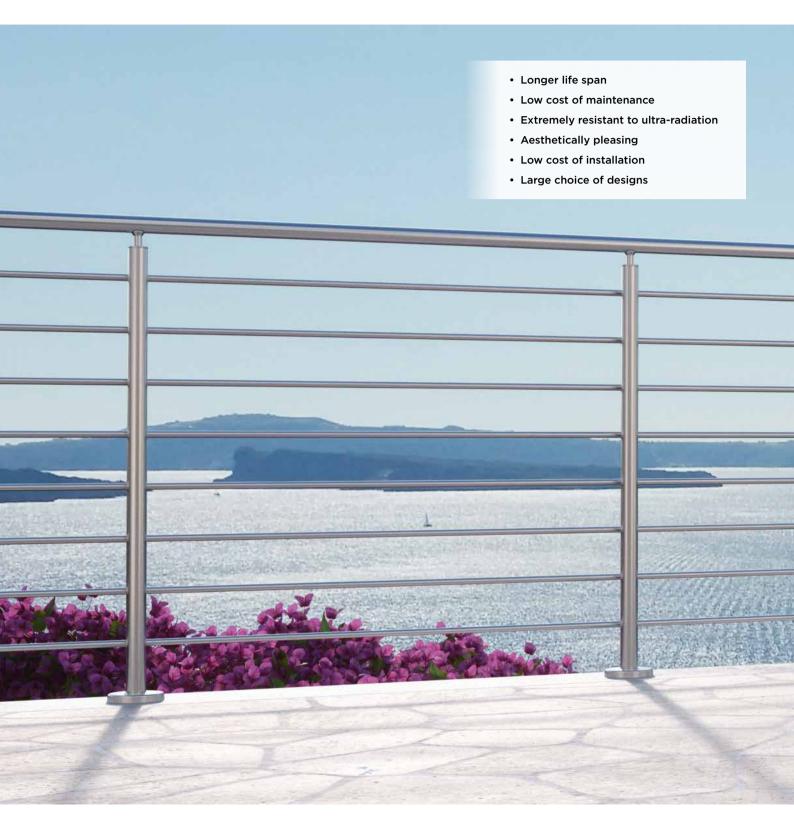

## Anodised aluminium railings

There are twenty different types of models to choose from.

Combining different profiles and brackets in various forms, ideal for balconies, terraces and staircases.

F50 Railing system is designed to offer a unique modern design, compatible with the recent trends for inox finishes. There is no configuration of railings or balusters which cannot be realized with this system and the large range of accessories and brackets.

Ideal for private homes and blocks of apartments, internal or external applications, as well as protection around swimming pools. Also available in powder coating finishes upon request.