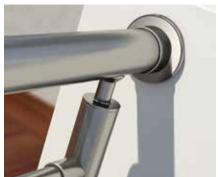

## Anodised aluminium railings

There are twenty different types of models to choose from.

Combining different profiles and brackets in various forms, ideal for balconies, terraces and staircases.

F50 Railing system is designed to offer a unique modern design, compatible with the recent trends for inox finishes. There is no configuration of railings or balusters which cannot be realized with this system and the large range of accessories and brackets.