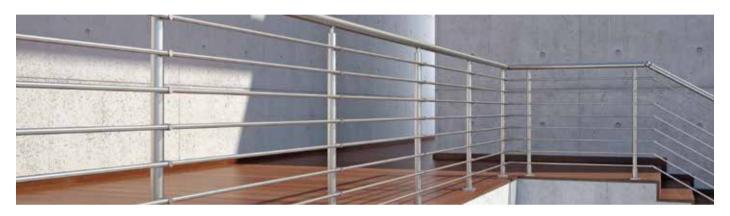

## Anodised aluminium railings

There are twenty different types of models to choose from.

Combining different profiles and brackets in various forms, ideal for balconies, terraces and staircases.

F50 Railing system is designed to offer a unique modern design, compatible with the recent trends for inox finishes. There is no configuration of railings or balusters which cannot be realized with this system and the large range of accessories and brackets.

Ideal for private homes and blocks of apartments, internal or external applications, as well as protection around swimming pools. Also available in powder coating finishes upon request.