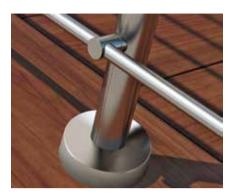

## Anodised aluminium railings

There are twenty different types of models to choose from.

Combining different profiles and brackets in various forms, ideal for balconies, terraces and staircases.

F50 Railing system is designed to offer a unique modern design, compatible with the recent trends for inox finishes. There is no configuration of railings or balusters which cannot be realized with this system and the large range of accessories and brackets.

Ideal for private homes and blocks of apartments, internal or external applications, as well as protection around swimming pools. Also available in powder coating finishes upon request.