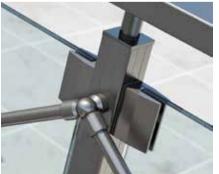

## Anodised aluminium railings

There are twenty different types of models to choose from.

Combining different profiles and brackets in various forms, ideal for balconies, terraces and staircases.

F50 Railing system is designed to offer a unique modern design, compatible with the recent trends for inox finishes. There is no configuration of railings or balusters which cannot be realized with this system and the large range of accessories and brackets.