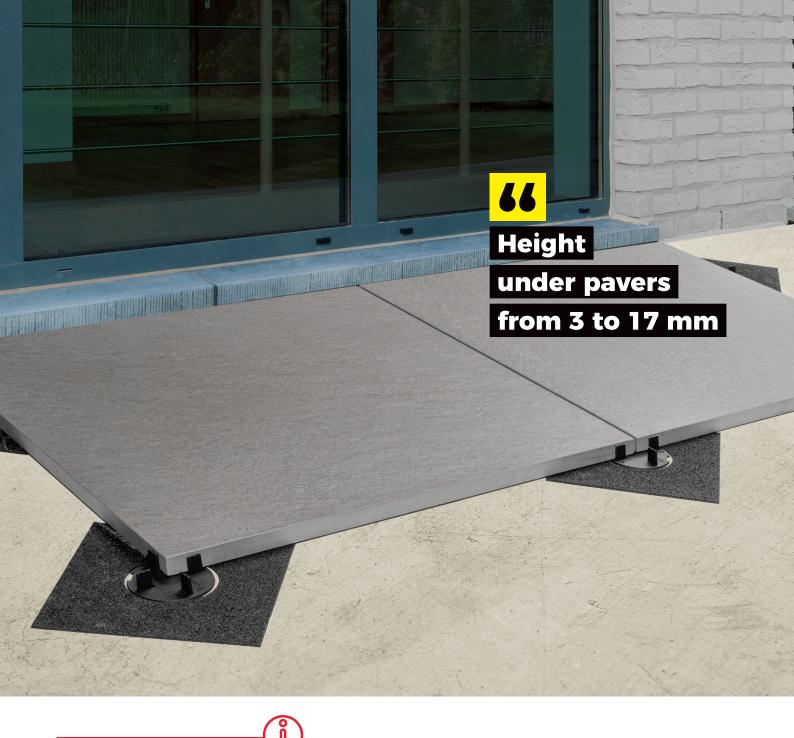

## Mat layers and spacer tabs

Buzon® solves and secures the problem of "low heights" under pavers. The combination of the **U-TABS-FLAT**, **U-PAD-GROUND** and **U-PAD** accessories helps to build terraces when the height available under the paver is limited to between 3 and 17 mm. The system provides a flat terrace with good distribution of the laying surface (the pavers are "held" better).