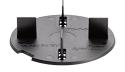

## Mat layers and spacer tabs

Buzon® solves and secures the problem of "low heights" under pavers. The combination of the **U-TABS-FLAT**, **U-PAD-GROUND** and **U-PAD** accessories helps to build terraces when the height available under the paver is limited to between 3 and 17 mm. The system provides a flat terrace with good distribution of the laying surface (the pavers are "held" better).