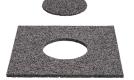

## **MAT LAYERS FOR SPACER TABS**

U-PAD-GROUND-3MM

12 2376

3 mm

U-PAD-GROUND-6MM

12 2377

6 mm

U-PAD-GROUND-10MM

12 2378

10 mm