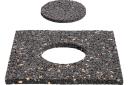

## **MAT LAYERS FOR SPACER TABS**

U-PAD-GROUND-3MM

12 2376

3 mm

U-PAD-GROUND-6MM

12 2377

6 mm

U-PAD-GROUND-10MM

12 2378

10 mm