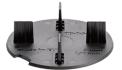

## Mat layers and spacer tabs

Buzon® solves and secures the problem of "low heights" under pavers. The combination of the **U-TABS-FLAT**, **U-PAD-GROUND** and **U-PAD** accessories helps to build terraces when the height available under the paver is limited to between 3 and 17 mm. The system provides a flat terrace with good distribution of the laying surface (the pavers are "held" better).