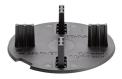

## Mat layers and spacer tabs

Buzon® solves and secures the problem of "low heights" under pavers. The combination of the **U-TABS-FLAT**, **U-PAD-GROUND** and **U-PAD** accessories helps to build terraces when the height available under the paver is limited to between 3 and 17 mm. The system provides a flat terrace with good distribution of the laying surface (the pavers are "held" better).