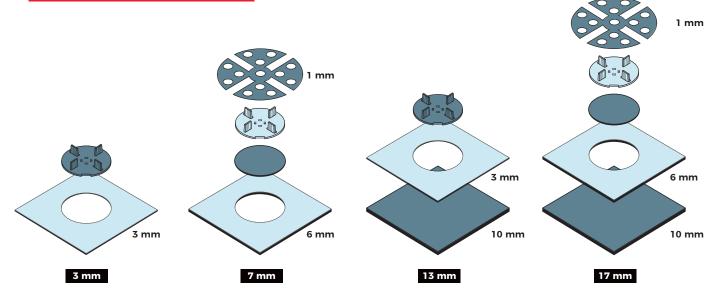

## Mat layers and spacer tabs

Buzon® solves and secures the problem of "low heights" under pavers. The combination of the **U-TABS-FLAT**, **U-PAD-GROUND** and **U-PAD** accessories helps to build terraces when the height available under the paver is limited to between 3 and 17 mm. The system provides a flat terrace with good distribution of the laying surface (the pavers are "held" better).

## **SPACER TABS**

U-TABS-FLAT-2MM

11 2385

2 mm

U-TABS-FLAT-3MM

11 2371

3 mm

U-TABS-FLAT-4.5MM

11 2386

4.5 mm

## **MAT LAYERS FOR SPACER TABS**

U-PAD-GROUND-3MM

12 2376

3 mm

U-PAD-GROUND-6MM

12 2377

6 mm

U-PAD-GROUND-10MM

12 2378

10 mm

## MATS

U-PAD-3MN 12 1837

3 mm

U-PAD-6MM

12 2027

6 mm

U-PAD-10MM

12 1835

10 mm

More information on the **U-PAD** on page 22.