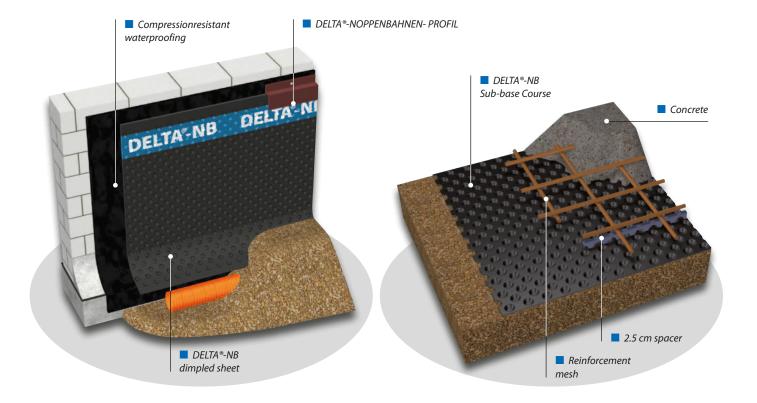

## **DELTA®-NB**

Dimpled sheet.

Secure foundation wall protection and sub-base course. Fast an easy to install.

## Protection and drainage system for vertical and horizontal waterproofing systems.

With its excellent performance record, this dimpled sheet offers outstanding safety in building construction and civil engineering. It is equally suitable for use as a sub-base course, a foundation liner, a seepage layer in double-wall structures, and below screed, where DELTA®-NB offers protection from rising damp.

## **Handy accessories**

- DELTA®-NOPPENBAHNEN-PROFIL
- DELTA®-HAFTNAGEL
- DELTA®-MS DÜBEL
- DELTA®-MS KNOPF

| Technical Data Overview:       |                                                                                                                   |
|--------------------------------|-------------------------------------------------------------------------------------------------------------------|
| Material                       | Special high-density PE, plasticizer-free, fully recyclable.                                                      |
| Colour                         | Black                                                                                                             |
| Flat edge                      | Yes                                                                                                               |
| Dimple height                  | approx. 8 mm                                                                                                      |
| Dimple count                   | > 1,800                                                                                                           |
| Diagonal dimple structure      | For straight-line creasing and precise corner formation.                                                          |
| Air gap between dimples        | approx. 5.3 l/m²                                                                                                  |
| Contact area dimples/substrate | approx. 1,450 cm <sup>2</sup> /m <sup>2</sup>                                                                     |
| Compressive strength           | approx. 200 kN/m² ~ approx. 20 t/m²                                                                               |
| Operating temperature range    | Operating temperature range                                                                                       |
| Chemical properties            | Resistant to chemicals and root penetration, rot-proof, non-polluting for drinking water.                         |
| Roll size                      | 20 m x 1.0 m, 20 m x 1.5 m, 20 m x 2.0 m, 20 m x 2.4 m, 20 m x 3.0 m                                              |
| Packing units                  | 15 rolls per pallet for sheets 1.0 m, 1.5 m or 2.0 m wide.<br>35 rolls per pallet for sheets 2.4 m or 3.0 m wide. |